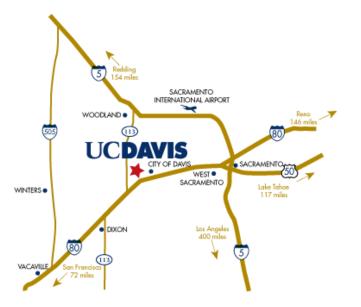

#### From Sacramento:

- Take Interstate 80 west toward San Francisco
- Take Highway 113 north toward Woodland
- Exit Russell Blvd. east
- Turn right toward Main Campus for approximately 1 mile
- Turn right onto Howard Way
- Turn left into the North Entry Parking Structure

## From Los Angeles:

- Take Interstate 5 north toward Sacramento
- Merge onto Interstate 80 west toward San Francisco
- Take Highway 113 north toward Woodland
- Exit Russell Blvd. east
- Turn right toward Main Campus for approximately 1 mile
- Turn right onto Howard Way
- Turn left into the North Entry Parking Structure

#### From Woodland:

- Take Highway 113 south toward Davis
- Exit Russell Blvd. east
- Turn left toward Main Campus for approximately 1 mile
- Turn right onto Howard Way
- Turn left into the North Entry Parking Structure

# From the San Francisco Bay Area:

- Take Interstate 80
  east toward
  Sacramento
- Take Highway 113 north toward Woodland
- Exit Russell Blvd. east
- Turn right toward Main Campus for approximately 1 mile
- Turn right onto Howard Way
- Turn left into the North Entry Parking Structure

#### From Sacramento International Airport:

- Take Interstate 5 south toward Sacramento
- Take Interstate 80
  west toward San
  Francisco
- Take Highway 113 north toward Woodland
- Exit Russell Blvd. east
- Turn right toward Main Campus for approximately 1 mile
- Turn right onto Howard Way
- Turn left into the North Entry Parking Structure